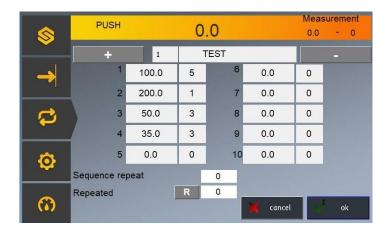

#### **S-PAD AND SOFTWARE**

✓ **SALVASTOP Exclusive Software** easy to use thanks to immediately understandable and effective graphics, complete, powerful and flexible.

Complete with 5 different sections and 2 different modes. "STOP" or "PUSH".

Jog mode and automatic zero setting.

"STOP" Single target length and recalling of the more used lengths.

POLAND

"PUSH" Fix cycles in 100 cutting lists.

Wide possibilities of personalization of parameters

Diagnostics and teleservice connection