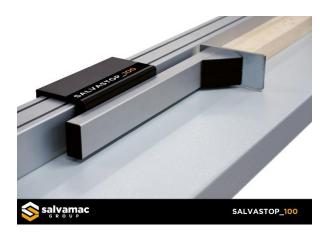

#### THE BEAM

- ✓ New technological concept anodized aluminum beam: section mm 100x100, reinforced big thickness of the profile edge.
- 3 Sides with groves to adapt and install the structure.
- 1 Flat fence Side to favor the sliding of the wood on the guide avoiding wearing and dust problems.

Maximum speed of carriage movement adjustable up to max. 60 m/min.

High capacity pusher carriage thanks to considerable dimensions

Transmission system **through toothed belt width 32 mm. with steel strips** inside of high precision and capacity, with very high tolerance of positioning.