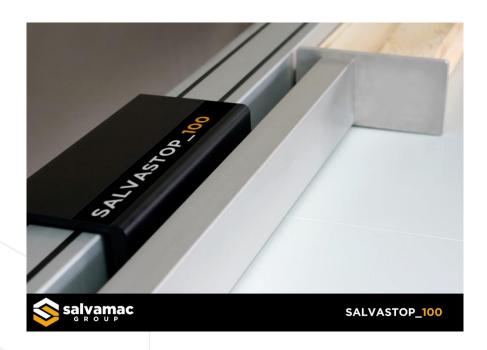

# SALVASTOP\_100

SalvaStop 100 is the evolution of the numerically controlled length stop and pushing positioning system.

SalvaStop 100 to save (Salva in Italian) your labors cost, productivity waste and measuring human errors. Forget and stop to use the tape meter!

#### THE BEAM

- ✓ New technological concept anodized aluminum beam: section mm 100x100, reinforced big thickness of the profile edge.
- 3 Sides with groves to adapt and install the structure.
- 1 Flat fence Side to favor the sliding of the wood on the guide avoiding wearing and dust problems.