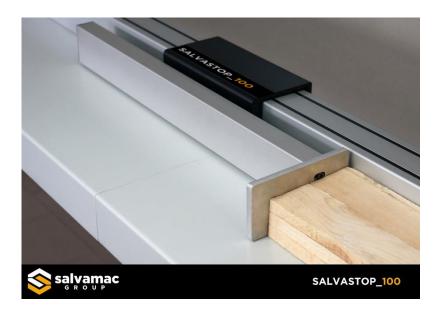

#### THE BEAM

- ✓ New technological concept anodized aluminum beam: section mm 100x100, reinforced big thickness of the profile edge.
- 3 Sides with groves to adapt and install the structure.
- 1 Flat fence Side to favor the sliding of the wood on the guide avoiding wearing and dust problems.

Robust and independent steel heads for long life, reliability and precision.

Strong arm with end aluminum plate with about mm.100 x 200 size.