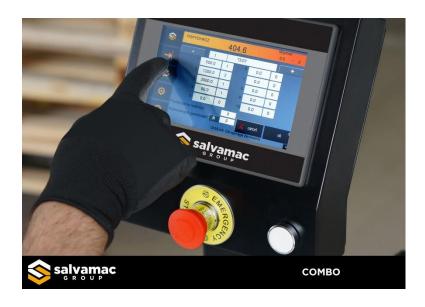

#### **S-PAD AND SOFTWARE**

✓ **SALVASTOP Exclusive Software** easy to use thanks to immediately understandable and effective graphics, complete, powerful and flexible.

Complete with 5 different sections and 2 different modes. "STOP" or "PUSH".

7" **S-PAD touch color screen**, very good position for reading and programming. Wide, easy and big keys keyboard on capacitive display. USB connection.

Software of tele-service via internet included and installed.