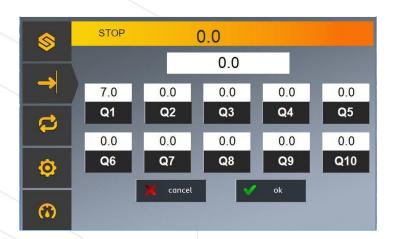

#### **S-PAD AND SOFTWARE**

✓ **SALVASTOP Exclusive Software** easy to use thanks to immediately understandable and effective graphics, complete, powerful and flexible.

Complete with 5 different sections and 2 different modes. "STOP" or "PUSH".

Jog mode and automatic zero setting.

"STOP" Single target length and recalling of the more used lengths.

POLAND

"PUSH" Fix cycles in 100 cutting lists.

Wide possibilities of personalization of parameters

Diagnostics and teleservice connection