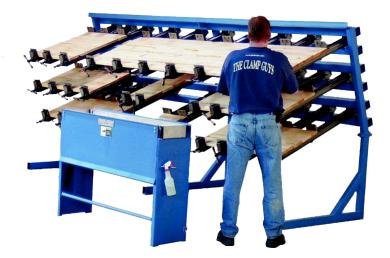

## **#79F-12-PC 12' Panel Clamp**

Edge Clue a Wide Variety of Solid Wood Components with the JLT Panel Clamp

Five Total Gluing Levels

Footprint: 148"L x 70"H x 48"W

Includes (30) 40°, 3.5° High Jaw Opening Clamps

## **Rocker Plate Adapters**

JLT Rocker Plate Adapters are great for face gluing thick stock material (up to 6" thick). Easily add or remove the plates when deemed necessary.

Mounting Plates on the back of the clamps allow for quick and easy attaching of the clamps onto the clamp rack. Easily slide the clamps left to right to create a desired setup.