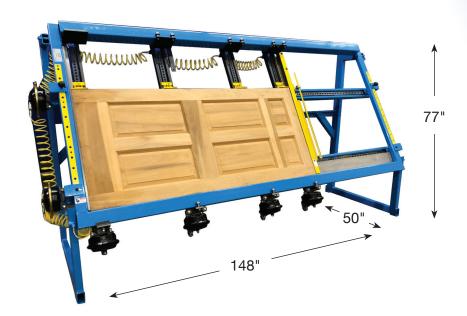

## **#79K-10 Entry Door Clamp**

Produce More Solid Wood Doweled Entry Doors, Kitchen Cabinet Doors, Window & Door Frames, Face Frames, and More!

- Includes (4) vertical and (2) horizontal clamps. Also includes center vertical rail for multiple cabinet door squaring.
- Maximum Capacity: 120"L x 48"W

## **Built To Last**

100% welded heavy duty frame designed with large cylinders to handle all of your large door needs.

## Pressure Where You Need It

Up to 2500# of clamping force where you need it most. Vertical clamps can easily be positioned in the right spot.

For more information, call 845-452-3780 jamesItaylor.com bryan@jamesItaylor.com