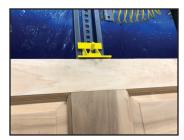

## **Laser Cut Steel Is Stronger Than Wood**

Designed with welded plate steel and tubing, the clamp jaws and squaring bars are up to the task. Clamp and square many thousands of entry doors before needing to replace a part.

## Pressure Where You Need It

Up to 2500# of clamping force where you need it most. Vertical clamps can easily be positioned in the right spot.

For more information, call 845-452-3780 jamesItaylor.com bryan@jamesItaylor.com