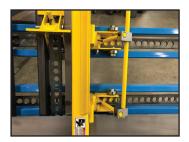

## **Laser Cut Steel Is Stronger Than Wood**

Designed with welded plate steel and tubing, the clamp jaws and squaring bars are up to the task. Clamp and square many thousands of entry doors before needing to replace a part.

## Pressure Where You Need It

Up to 2500# of clamping force where you need it most. Vertical clamps can easily be positioned in the right spot.

For more information, call 845-452-3780 jamesItaylor.com bryan@jamesItaylor.com